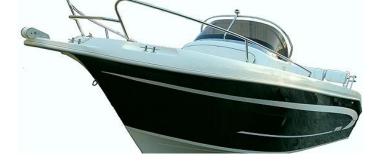

## NUMO 650 SUN DECK

In the cabin **NUMO 650** can sleep two adult persons and a child. The cabin has a plaxi sliding door. There is a possibility of installing a chemical WC inside. A large sundeck on the foredeck.