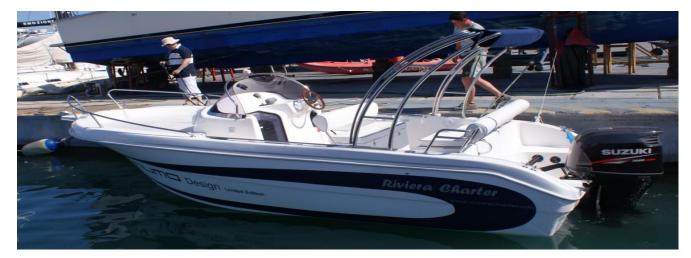

## NUMO 650 SUN DECK

In the cabin **NUMO 650** can sleep two adult persons and a child. The cabin has a plaxi sliding door. There is a possibility of installing a chemical WC inside. A large sundeck on the foredeck.

A spacious cookpit with an armchair for the skipper (it is possible to install an additinal armchair), and a wide a settee for the rest of crew. The boat has the CE Certificate from Germanischer Lloyd: it can seat 8 persons.

## STANDARD EQUIPMENT

stainless steel bow handrail anchor roll, front anchorchest rear anchorchest side rails laddea for descending into water cleats x 5 windshield, polyamide door steering console in the cockpit coockpit scupper skipper's armchair or settee steering wheel, steering gear hydraulic steering cable rear settee with mattresses mattresses inside the cabin mattresses on the sundeck navigation lights two colours, white stern light 100 cm light inside the cabin PVC fender rail hull stickers fuel tank 70 l, fuel inlet accumulator box, main switch