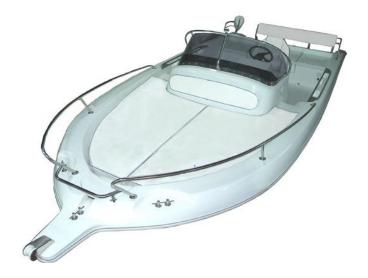

## NUMO 650 SUN DECK

In the cabin **NUMO 650** can sleep two adult persons and a child. The cabin has a plaxi sliding door. There is a possibility of installing a chemical WC inside. A large sundeck on the foredeck.

A spacious cookpit with an armchair for the skipper (it is possible to install an additinal armchair), and a wide a settee for the rest of crew. The boat has the CE Certificate from Germanischer Lloyd: it can seat 8 persons.